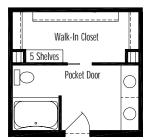

## Kenwood D

Master Bath Option KWB2
Garden Tub
Available on A, B, C and D

Master Bath Option KWB3 6' Walk-In Tiled Shower with Curb Available on A, B, C and D

Owner's Desired Bar Stool Height.

**Kitchen Option KW3**Cabinets in Place of Pantry
Available on A, B, C and D