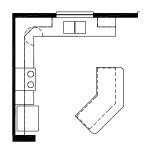

## Kenwood D

Master Bath Option KWB2
Garden Tub
Available on A, B, C and D

Master Bath Option KWB3 6' Walk-In Tiled Shower with Curb Available on A, B, C and D

Owner's Desired Bar Stool Height.

**Kitchen Option KW3**Cabinets in Place of Pantry
Available on A, B, C and D