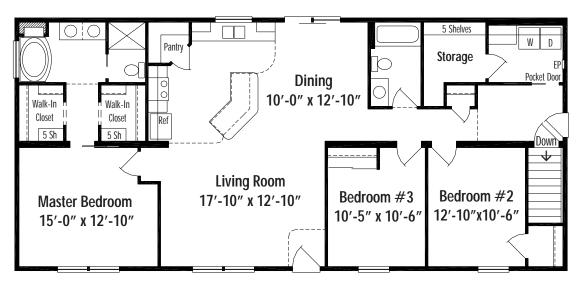

Kenwood D Basement 27'-4"x60' 1640 Sq. Ft. Living Area

Floor plan dimensions are approximate. Artist's floorplans, elevation renderings and photographs are for illustration purposes only and may include optional features. Garages, porches and other attachments are not included unless specified in the written contract. All construction details and specifications must be written in the contract. No oral conditions.