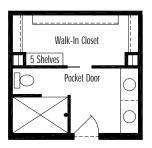

## Kenwood D

Master Bath Option KWB2
Garden Tub
Available on A, B, C and D

Master Bath Option KWB3 6' Walk-In Tiled Shower with Curb Available on A, B, C and D

Owner's Desired Bar Stool Height.

**Kitchen Option KW3**Cabinets in Place of Pantry
Available on A, B, C and D