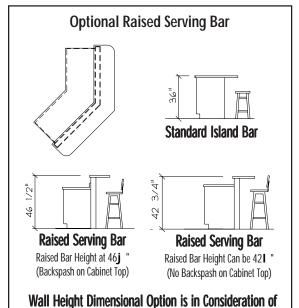

## Kenwood D

Master Bath Option KWB2
Garden Tub
Available on A, B, C and D

Master Bath Option KWB3 6' Walk-In Tiled Shower with Curb Available on A, B, C and D

Owner's Desired Bar Stool Height.

**Kitchen Option KW3**Cabinets in Place of Pantry
Available on A, B, C and D